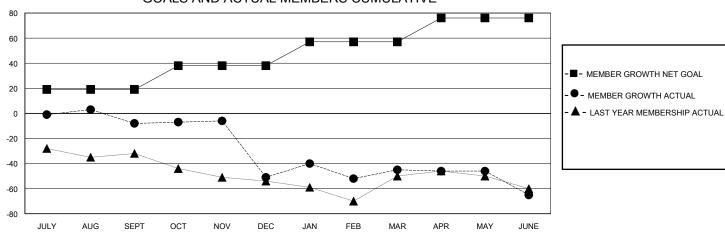

## GOALS AND ACTUAL MEMBERS CUMULATIVE

| DROPPED CLUBS: 5  |     | 41 CLUBS OF 76 ADDED 1 OR MORE<br>NEW MEMBERS | GENDER DISTRIBUTION  MALE 1,049 (63.96%)  FEMALE 590 (35.98%) |               |     |
|-------------------|-----|-----------------------------------------------|---------------------------------------------------------------|---------------|-----|
| DROPPED MEMBERS   |     |                                               | FEWALE                                                        | 330 (33.3070) |     |
| DECEASED          | 25  | CLICK HERE FOR CUMULATIVE                     | TOTAL FAMILY UNIT MEMBERS                                     |               | 370 |
| CLUB CANCELLED 31 |     | MEMBERSHIP DATA                               | FAMILY AND PRO DAYING HALF                                    |               | 191 |
| OTHER             | 162 |                                               | FAMILY MEMBERS PAYING HALF DUES                               |               | 191 |
| TOTAL             | 218 |                                               |                                                               |               |     |